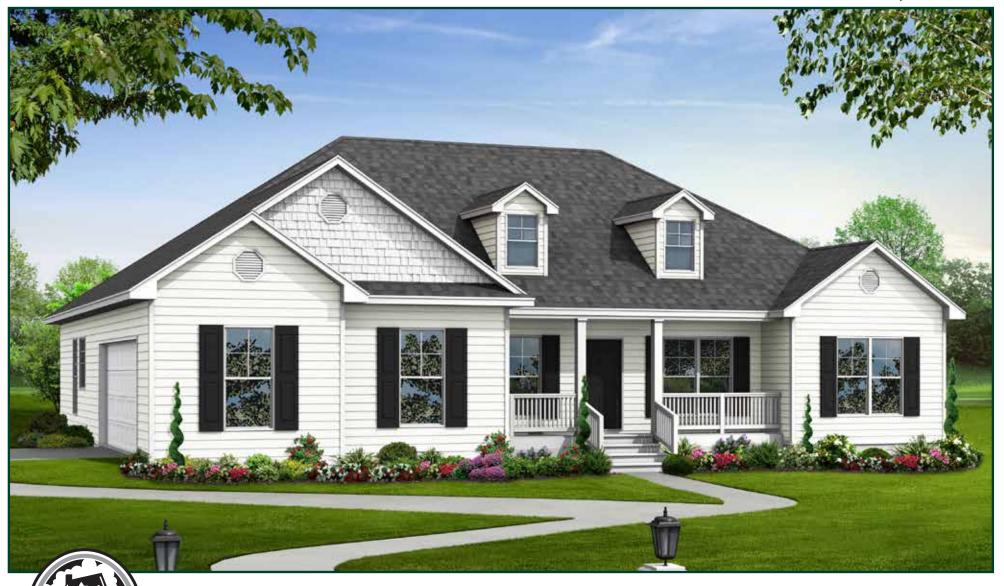

## Auburn Elevation B

With Basement

| Total Heated       | 1833 |
|--------------------|------|
| Front Porch        | 152  |
| Garage             | 582  |
| Total Under Roof   | 2568 |
| Optional Rear Deck | 180  |
| Rear Stoon         |      |