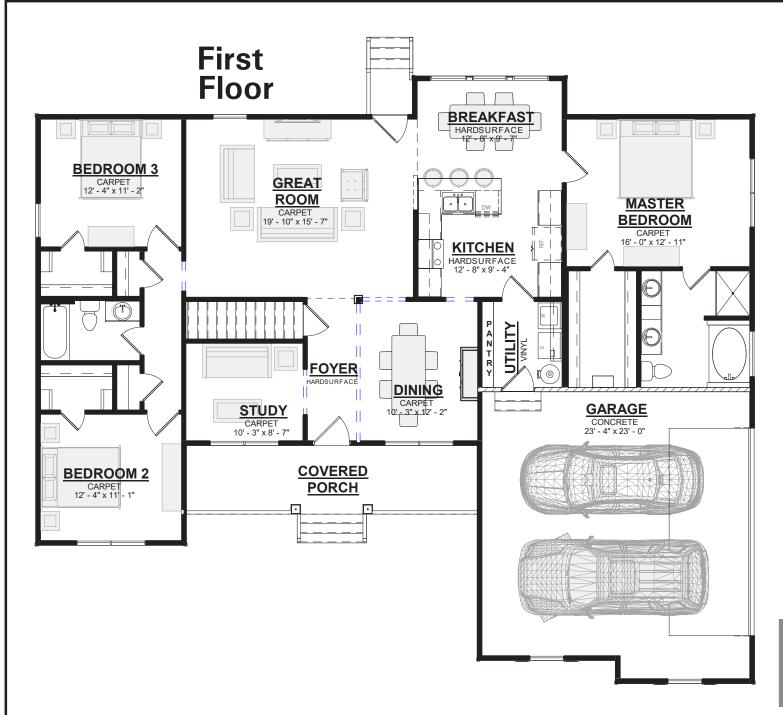

## Auburn Elevation B

With Basement

| Total Heated       | 1833 |
|--------------------|------|
| Front Porch        | 152  |
| Garage             | 582  |
| Total Under Roof   | 2568 |
| Optional Rear Deck | 180  |
| Rear Stoon         |      |