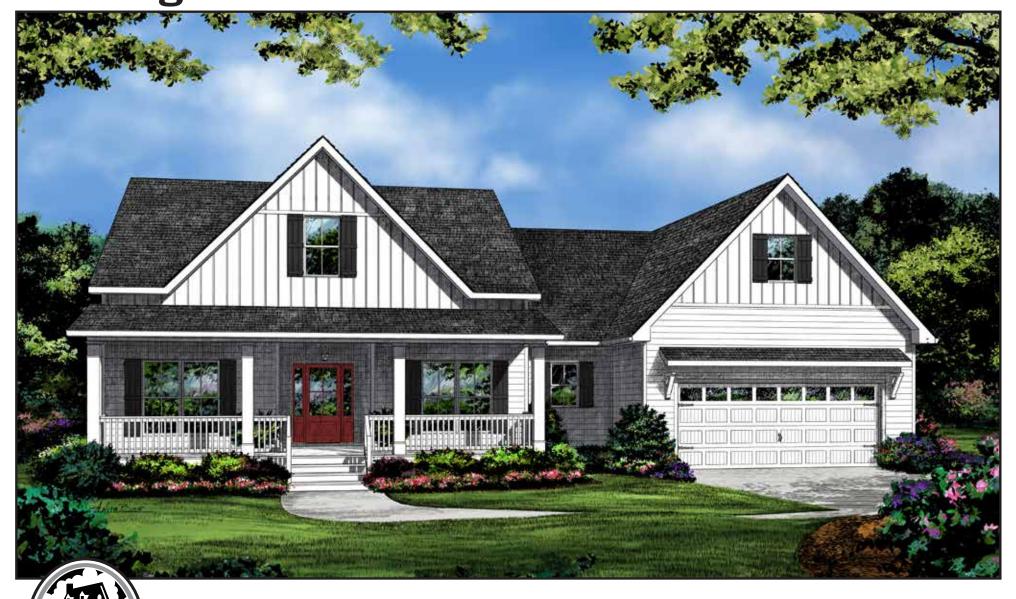

## Berglund Modern Farmhouse w/ Basement Stairs

Total Heated......2196
Front Porch.....232
Garage......563
Rear Porch.....167
Total Under Roof...3157

© 2022 America's Home Place, Inc. Any information shown in this ad is subject to change at anytime. Illustrations show options and upgrades not included in base plan. Specifications vary by location. Home designs represented on this page are property of America's Home Place and are intended for demonstration purposes only. Any unauthorized duplication, copying or reproduction, or any other use, is strictly prohibited. FL #CR-C1330787, NC #36341 Revised 10/5/21