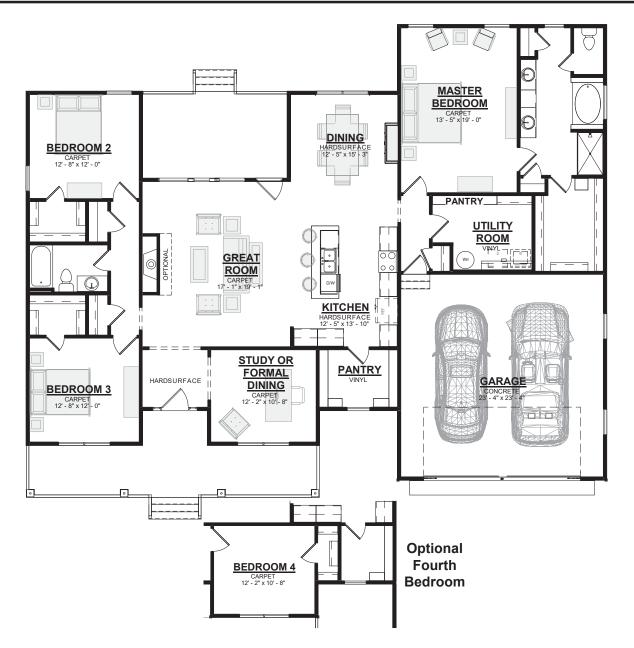

## Berglund Modern Farmhouse w/ Basement Stairs

Total Heated......2196
Front Porch.....232
Garage......563
Rear Porch.....167
Total Under Roof...3157

© 2022 America's Home Place, Inc. Any information shown in this ad is subject to change at anytime. Illustrations show options and upgrades not included in base plan. Specifications vary by location. Home designs represented on this page are property of America's Home Place and are intended for demonstration purposes only. Any unauthorized duplication, copying or reproduction, or any other use, is strictly prohibited. FL #CR-C1330787, NC #36341 Revised 10/5/21