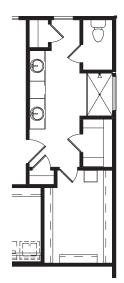

1-800-AHP-Home | AmericasHomePlace.com







**Optional Master Bath** 



## **BASEMENT STAIR OPTION\***

\*ADDITIONAL 85 HEATED SQ FT REQUIRED

## Berglund Modern Farmhouse w/ Basement Stairs

Total Heated......2196
Front Porch.....232
Garage......563
Rear Porch.....167
Total Under Roof...3157

© 2022 America's Home Place, Inc. Any information shown in this ad is subject to change at anytime. Illustrations show options and upgrades not included in base plan. Specifications vary by location. Home designs represented on this page are property of America's Home Place and are intended for demonstration purposes only. Any unauthorized duplication, copying or reproduction, or any other use, is strictly prohibited. FL #CR-C1330787, NC #36341 Revised 10/5/21